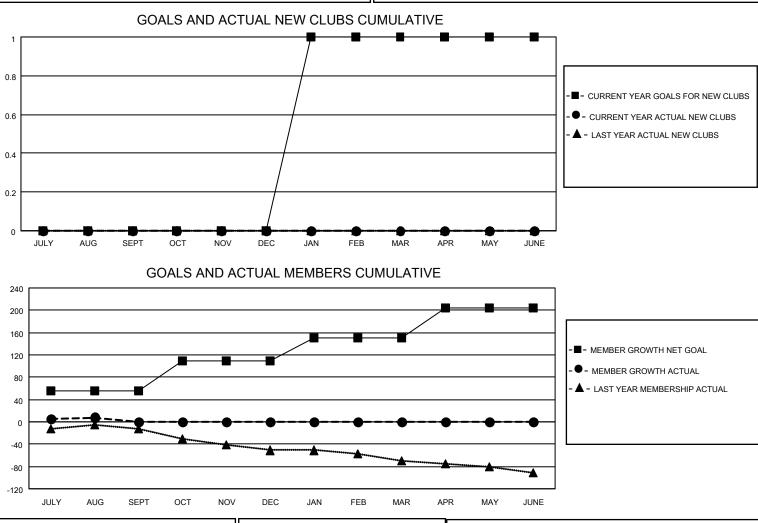

## LOCATION AUSTRALIA

District 201V2

Results as of: 8/31/2022

| Clubs                 |               |           |               | Members               |                         |                         |                                                    |
|-----------------------|---------------|-----------|---------------|-----------------------|-------------------------|-------------------------|----------------------------------------------------|
| RESULTS FOR 2022-2023 |               |           |               | RESULTS FOR 2022-2023 |                         |                         |                                                    |
| QUARTER               | NEW CLUB GOAL | NEW CLUBS | DROPPED CLUBS | QUARTER ME            | MBER GROWTH NET<br>GOAL | MEMBER GROWTH<br>ACTUAL | DROPPED<br>MEMBERS ACTUAL<br>(including transfers) |
| JULY/AUG/SEPT         | 0             | 0         | 1             | JULY/AUG/SEPT         | 55                      | 35                      | 24                                                 |
| OCT/NOV/DEC           | 0             | 0         | 0             | OCT/NOV/DEC           | 55                      | 0                       | 0                                                  |
| JAN/FEB/MAR           | 1             | 0         | 0             | JAN/FEB/MAR           | 40                      | 0                       | 0                                                  |
| APR/MAY/JUNE          | 0             | 0         | 0             | APR/MAY/JUNE          | 55                      | 0                       | 0                                                  |